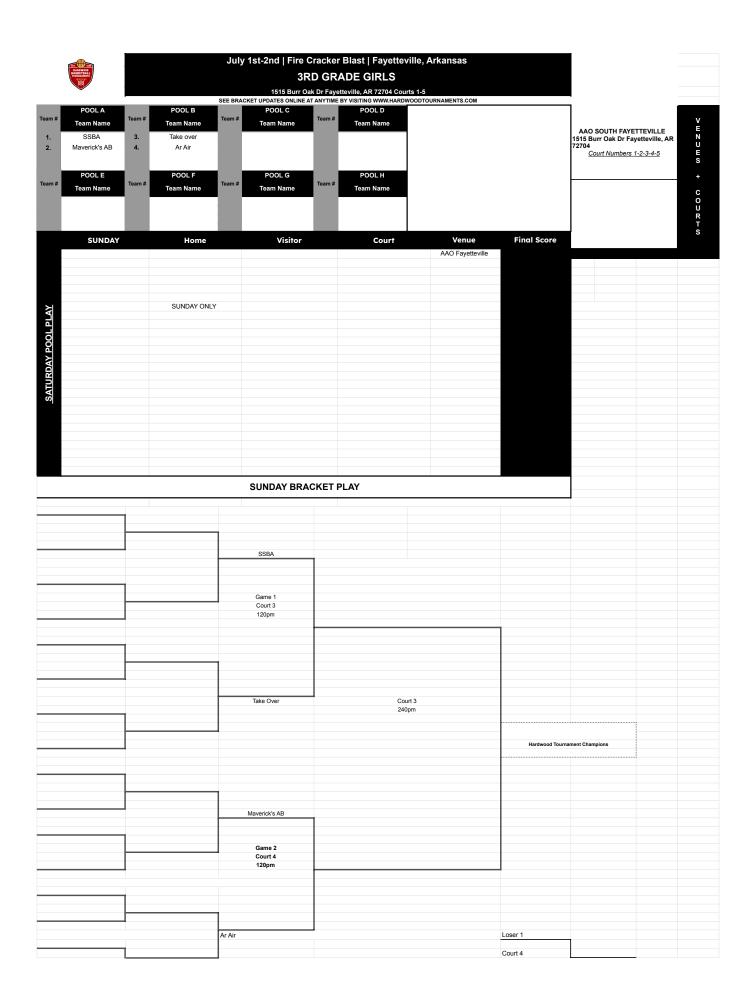

|      |  | 11 GF | RADE GIRLS<br>etteville, AR 72704 Cou | rts 1-5 |  |  |  |
|------|--|-------|---------------------------------------|---------|--|--|--|
| _    |  |       |                                       |         |  |  |  |
| <br> |  |       |                                       |         |  |  |  |
|      |  |       |                                       |         |  |  |  |
|      |  |       |                                       |         |  |  |  |
|      |  |       |                                       |         |  |  |  |
|      |  |       |                                       |         |  |  |  |
|      |  |       |                                       |         |  |  |  |
|      |  |       |                                       |         |  |  |  |
|      |  |       |                                       |         |  |  |  |
|      |  |       |                                       |         |  |  |  |
|      |  |       |                                       |         |  |  |  |
|      |  |       |                                       |         |  |  |  |
|      |  |       |                                       |         |  |  |  |
|      |  |       |                                       |         |  |  |  |
|      |  |       |                                       |         |  |  |  |
|      |  |       |                                       |         |  |  |  |
|      |  |       |                                       |         |  |  |  |
|      |  |       |                                       |         |  |  |  |