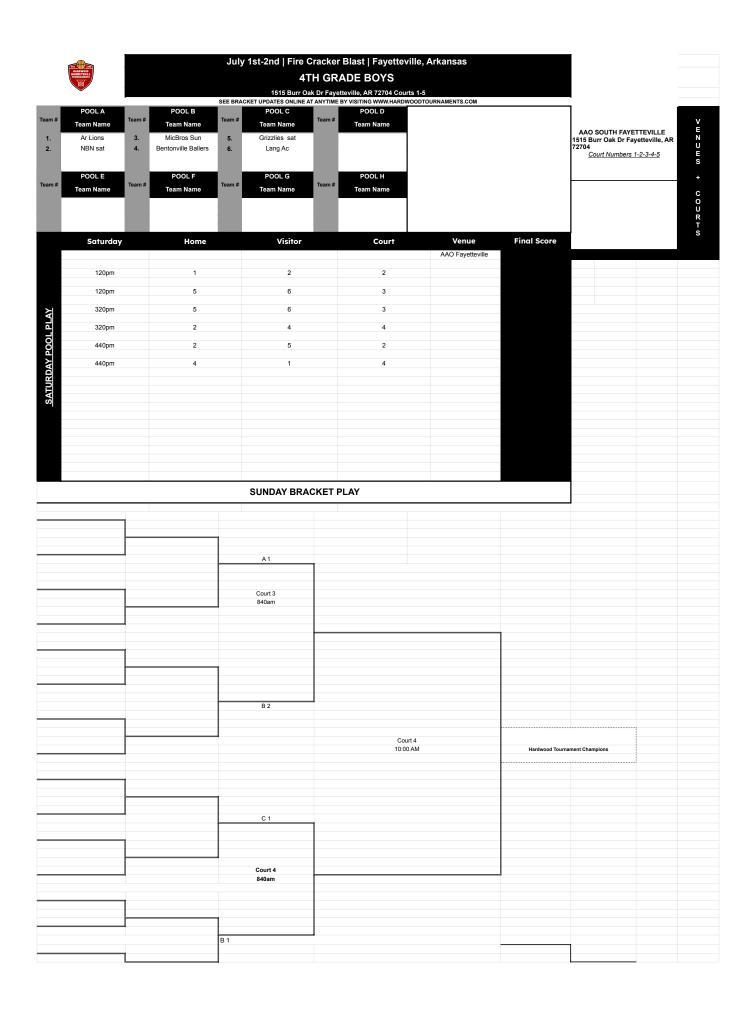

|      |  | H GF | RADE BOYS<br>etteville, AR 72704 Cou | rts 1-5 |  |  | - |  |
|------|--|------|--------------------------------------|---------|--|--|---|--|
| _    |  |      |                                      |         |  |  |   |  |
| <br> |  |      |                                      |         |  |  |   |  |
|      |  |      |                                      |         |  |  |   |  |
|      |  |      |                                      |         |  |  |   |  |
|      |  |      |                                      |         |  |  |   |  |
|      |  |      |                                      |         |  |  |   |  |
|      |  |      |                                      |         |  |  |   |  |
|      |  |      |                                      |         |  |  |   |  |
|      |  |      |                                      |         |  |  |   |  |
|      |  |      |                                      |         |  |  |   |  |
|      |  |      |                                      |         |  |  |   |  |
|      |  |      |                                      |         |  |  |   |  |
|      |  |      |                                      |         |  |  |   |  |
|      |  |      |                                      |         |  |  |   |  |
|      |  |      |                                      |         |  |  |   |  |
|      |  |      |                                      |         |  |  |   |  |
|      |  |      |                                      |         |  |  |   |  |
|      |  |      |                                      |         |  |  |   |  |

|                    |                                   |                    |                                                |         | <b>9T</b><br>1515 Burr Oak                    | H GR              | Blast   Fayettevi<br>ADE BOYS<br>tteville, AR 72704 Court | s 1-5   |                           |             |                                                                        |                |             |
|--------------------|-----------------------------------|--------------------|------------------------------------------------|---------|-----------------------------------------------|-------------------|-----------------------------------------------------------|---------|---------------------------|-------------|------------------------------------------------------------------------|----------------|-------------|
| Team #<br>1.<br>2. | POOL A<br>Team Name<br>KSR<br>BTS | Team #<br>3.<br>4. | POOL B<br>Team Name<br>Maverick's Trip<br>SSBA | SEE BRA | CKET UPDATES ONLINE AT<br>POOL C<br>Team Name | ANYTIME<br>Team # | BY VISITING WWW.HARDW<br>POOL D<br>Team Name              | OODTOUI | RNAMENTS.COM              |             | AAO SOUTH FAYE<br>1515 Burr Oak Dr Fa<br>72704<br><u>Court Numbers</u> | yetteville, AR | V E N U E S |
| Team #             | POOL E<br>Team Name               | Team #             | POOL F<br>Team Name                            | Team #  | POOL G<br>Team Name                           | Team #            | POOL H<br>Team Name                                       |         |                           |             |                                                                        |                | + COURTS    |
|                    | Saturday                          |                    | Home                                           |         | Visitor                                       |                   | Court                                                     |         | Venue<br>AAO Fayetteville | Final Score |                                                                        |                |             |
|                    | 10:00 AM                          |                    | 1                                              |         | 2                                             |                   | 3                                                         |         |                           |             |                                                                        |                |             |
|                    | 10:00 AM                          |                    | 3                                              |         | 4                                             |                   | 2                                                         |         |                           |             |                                                                        |                |             |
| LAY                | 1120am                            |                    | 3                                              |         | 1                                             |                   | 1                                                         |         |                           |             |                                                                        |                |             |
| OL PI              | 1120am                            |                    | 2                                              |         | 4                                             |                   | 2                                                         |         |                           |             |                                                                        |                |             |
| SATURDAY POOL PLAY |                                   |                    |                                                |         |                                               |                   |                                                           |         |                           |             |                                                                        |                |             |
| JRDA               |                                   |                    |                                                |         |                                               |                   |                                                           |         |                           |             |                                                                        |                |             |
| SAT                |                                   |                    |                                                |         |                                               |                   |                                                           |         |                           |             |                                                                        |                |             |
|                    |                                   |                    |                                                |         |                                               |                   |                                                           |         |                           |             |                                                                        |                |             |
|                    |                                   |                    |                                                |         |                                               |                   |                                                           |         |                           |             |                                                                        |                |             |
|                    |                                   |                    |                                                |         |                                               |                   |                                                           |         |                           |             |                                                                        |                |             |
|                    |                                   |                    |                                                |         |                                               |                   |                                                           |         |                           |             |                                                                        |                |             |
|                    |                                   |                    |                                                |         | SUNDAY BRAC                                   | KEII              | PLAY                                                      |         |                           |             |                                                                        |                |             |
|                    |                                   |                    |                                                |         |                                               |                   |                                                           |         |                           |             |                                                                        |                |             |
|                    |                                   |                    |                                                |         |                                               |                   |                                                           |         |                           |             |                                                                        |                |             |
|                    |                                   |                    |                                                |         | A1                                            |                   |                                                           |         |                           |             |                                                                        |                |             |
|                    |                                   | 1                  |                                                |         |                                               |                   |                                                           |         |                           |             |                                                                        |                |             |
|                    |                                   |                    |                                                |         | Court 1                                       |                   |                                                           |         |                           |             |                                                                        |                |             |
|                    |                                   |                    |                                                |         | 800AM                                         |                   |                                                           |         |                           |             |                                                                        |                |             |
|                    |                                   | 1                  |                                                |         |                                               |                   |                                                           |         |                           |             |                                                                        |                |             |
|                    |                                   |                    |                                                |         |                                               |                   |                                                           |         |                           |             |                                                                        |                |             |
|                    |                                   |                    |                                                |         |                                               |                   |                                                           |         |                           |             |                                                                        |                |             |
|                    |                                   |                    |                                                |         | B 2                                           |                   | Cour                                                      | t 1     |                           |             |                                                                        |                |             |
|                    |                                   |                    |                                                |         |                                               |                   | 1000/                                                     | AM      |                           |             |                                                                        |                |             |
|                    |                                   |                    |                                                |         |                                               |                   |                                                           |         |                           |             | ament Champions                                                        |                |             |
|                    |                                   |                    |                                                |         |                                               |                   |                                                           |         |                           |             |                                                                        |                |             |
|                    |                                   |                    |                                                |         |                                               |                   |                                                           |         |                           |             |                                                                        |                |             |
|                    |                                   |                    |                                                |         | B 1                                           |                   |                                                           |         |                           |             |                                                                        |                |             |
|                    |                                   | 1                  |                                                |         |                                               |                   |                                                           |         |                           |             |                                                                        |                |             |
|                    |                                   |                    |                                                |         | Court 1<br>840am                              |                   |                                                           |         |                           |             |                                                                        |                |             |
|                    |                                   |                    |                                                |         |                                               |                   |                                                           |         |                           |             |                                                                        |                |             |
|                    |                                   |                    |                                                |         |                                               |                   |                                                           |         |                           |             |                                                                        |                |             |
|                    |                                   |                    |                                                | 1       |                                               |                   |                                                           |         |                           |             |                                                                        |                |             |
|                    |                                   |                    |                                                | A 2     |                                               |                   |                                                           |         |                           |             |                                                                        |                |             |
|                    |                                   |                    |                                                |         |                                               |                   |                                                           |         |                           |             |                                                                        |                |             |