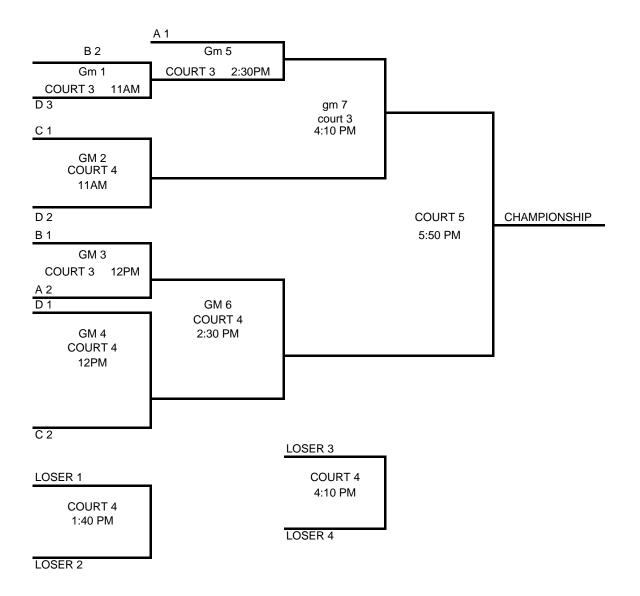

| POOL A                                    | 6TH E  | BOYS<br>POOL B                        |                                                | POOL C                              | ALL GAMES AT<br>NEXT LEVEL               |
|-------------------------------------------|--------|---------------------------------------|------------------------------------------------|-------------------------------------|------------------------------------------|
| Team # Team Name 1 IRISH PURPLE 2 OUTKAST | 3<br>4 | Team Name<br>IRISH WHITE<br>WINGS RED | 5<br>6                                         | Team Name<br>WINGS BOWEN<br>OK NETS | 1906 CAMBRIDGE<br>SPRINGDALE AR<br>72762 |
| POOL E<br>10 RAINMAKERS sat               |        | 7<br>8<br>9                           | POOL D<br>WINGS DEZ<br>MUSTANGS<br>Zondi/KHE20 |                                     |                                          |
| Game # SATURDAY                           | Home   | Visitor                               | Court                                          |                                     |                                          |
| 10AM                                      | 1      | 2                                     | 3                                              | NEXT LEVEL                          |                                          |
| 12PM                                      | 2      | 3                                     | 3                                              |                                     |                                          |
| 2PM                                       | 1      | 4                                     | 3                                              |                                     |                                          |
| 3PM                                       | 5      | 6                                     | 2                                              |                                     |                                          |
| 4PM                                       | 3      | 4                                     | 3                                              |                                     |                                          |
| 4PM                                       | 7      | 8                                     | 2                                              |                                     |                                          |
| 5PM                                       | 10     | 6                                     | 2                                              |                                     |                                          |
| 6PM                                       | 8      | 9                                     | 2                                              |                                     |                                          |
| 7PM                                       | 5      | 10                                    | 7                                              |                                     |                                          |
| 7PM                                       | 7      | 9                                     | 2                                              |                                     |                                          |