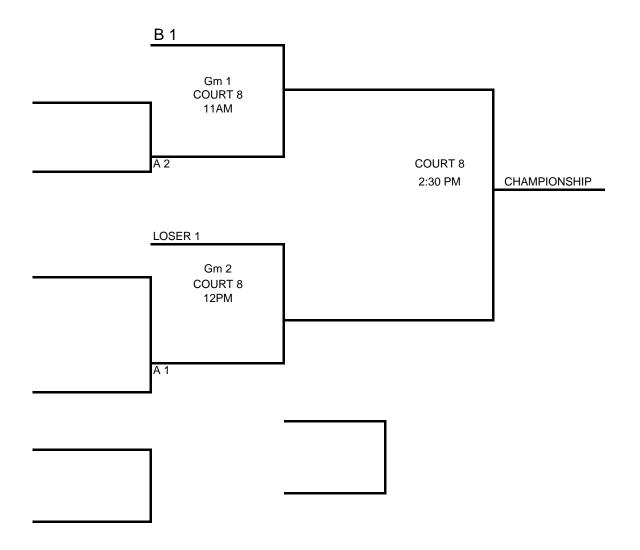

| POOL A                                          | 6TH GIR                                                         |                                                                                        |                                                                                                                                                                                                                                                                                                                                                                            | POOL C     | ALL GAMES AT NEXT LEVEL                                                                                                                                                                                                                                                                                                                                                                                                       |
|-------------------------------------------------|-----------------------------------------------------------------|----------------------------------------------------------------------------------------|----------------------------------------------------------------------------------------------------------------------------------------------------------------------------------------------------------------------------------------------------------------------------------------------------------------------------------------------------------------------------|------------|-------------------------------------------------------------------------------------------------------------------------------------------------------------------------------------------------------------------------------------------------------------------------------------------------------------------------------------------------------------------------------------------------------------------------------|
| <b>Team Name</b><br>GS JOHNSON<br>BUREN THUNDE  | 3 WI<br>4 I<br>O                                                | NGS NEAL<br>10-RUSH<br>( BRUSHY                                                        |                                                                                                                                                                                                                                                                                                                                                                            | Team Name  | 1906 CAMBRIDGE<br>SPRINGDALE AR<br>72762<br>COURTS<br>1 thru 8                                                                                                                                                                                                                                                                                                                                                                |
| SATURDAY<br>10AM<br>10AM<br>12PM<br>12PM<br>3PM | Home 1 3 1 2 2                                                  | Visitor 2 4 4 3 4                                                                      | 5 6 5 6 5                                                                                                                                                                                                                                                                                                                                                                  | NEXT LEVEL |                                                                                                                                                                                                                                                                                                                                                                                                                               |
| (                                               | Team Name GS JOHNSON BUREN THUNDE  SATURDAY 10AM 10AM 12PM 12PM | POOL A  Team Name  GS JOHNSON  BUREN THUNDE  SATURDAY  10AM 10AM 10AM 12PM 12PM 12PM 2 | POOL A         POOL B           Team Name         Team Name           GS JOHNSON         3 WINGS NEAL           BUREN THUNDE         4 MO-RUSH OK BRUSHY           5 MAGIC sun           SATURDAY         Home         Visitor           10AM         1         2           10AM         3         4           12PM         1         4           12PM         2         3 | Team Name  | POOL A         POOL B         POOL C           Team Name         Team Name         Team Name           GS JOHNSON BUREN THUNDE         3 WINGS NEAL MO-RUSH OK BRUSHY         5 MAGIC sun           SATURDAY         Home         Visitor         Court           10AM         1 2 5 NEXT LEVEL         NEXT LEVEL           10AM         3 4 6         6           12PM         1 4 5         5           12PM         2 3 6 |