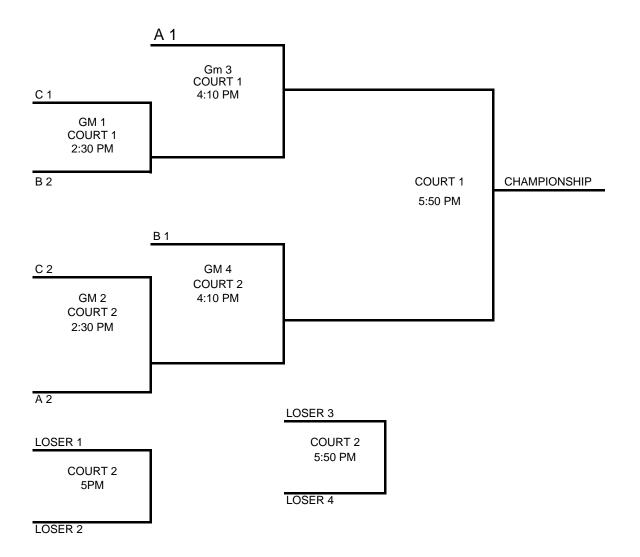

# HIGH SCHOOL BOYS

|   | POOL A           | POOL B              | POOL C         | NEXT LEVEL     |
|---|------------------|---------------------|----------------|----------------|
| ľ |                  |                     |                | 1906 CAMBRIDGE |
| ı | Team # Team Name | Team Name           | Team Name      | SPRINGDALE AR  |
| I | 1 TRIPLE THREAT  | 3 ROUGH RIDERS 5    | LEGACY Sat     | 72762          |
| ı | 2 WINGS          | 8 <b>ACES SUN</b> 6 | RAINMAKERS SAT | COURTS         |
| 1 |                  | 7                   | TEAM UNITY sat | 1 thru 8       |

| Game # | SATURDAY | Home | Visitor | Court |            |
|--------|----------|------|---------|-------|------------|
|        | 9AM      | 2    | 5       | 1     | NEXT LEVEL |
|        | 10AM     | 7    | 5       | 1     |            |
|        | 12PM     | 1    | 2       | 2     |            |
|        | 12PM     | 3    | 6       | 1     |            |
|        | 1PM      | 3    | 7       | 1     |            |
|        | 2PM      | 1    | 6       | 1     |            |