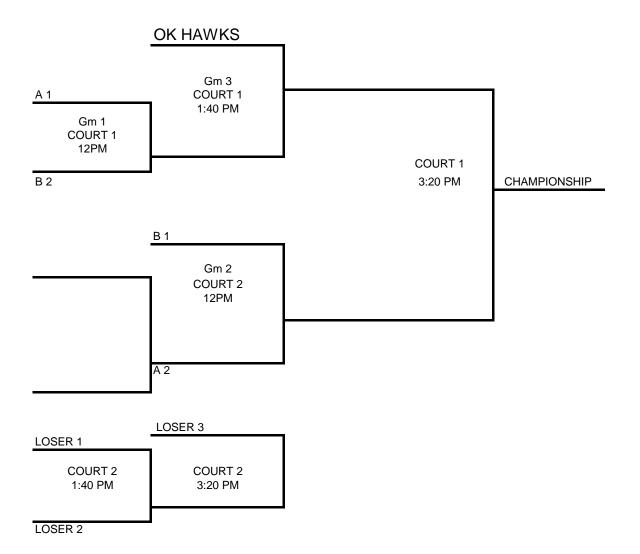

|        |             | 8TH BOY      | 'S        |       |                                 | ALL GAMES AT   |
|--------|-------------|--------------|-----------|-------|---------------------------------|----------------|
|        | POOL A      | ļ            | POOL B    |       | POOL C                          | NEXT LEVEL     |
|        |             |              |           |       |                                 | 1906 CAMBRIDGE |
| Team # | Team Name   | Te           | am Name   |       | Team Name                       | SPRINGDALE AR  |
| 1 N    | EXT LEVEL   | 3 <b>WIN</b> | IGS WARD  | 5     | OK HAWKS sun<br>OK BRUSHY MAGIC | 72762          |
| 2 W    | INGS TACUMA | 4 ROU        | GH RIDERS | 6     | sun                             | COURTS         |
|        |             |              |           |       |                                 | 1 thru 8       |
|        |             |              |           |       |                                 |                |
|        |             |              |           |       |                                 |                |
| Game # | SATURDAY    | Home         | Visitor   | Court |                                 |                |
|        | 10AM        | 1            | 2         | 4     | NEXT LEVEL                      |                |
|        | 1PM         | 3            | 4         | 4     |                                 |                |
|        | 3PM         | 1            | 3         | 4     |                                 |                |
|        | 5PM         | 2            | 4         | 4     |                                 |                |
|        |             |              |           |       |                                 |                |
|        |             |              |           |       |                                 |                |
|        |             |              |           |       |                                 |                |
|        |             |              |           |       |                                 |                |
|        |             |              |           |       |                                 |                |
|        |             |              |           |       |                                 |                |
| ı      |             |              |           |       |                                 |                |