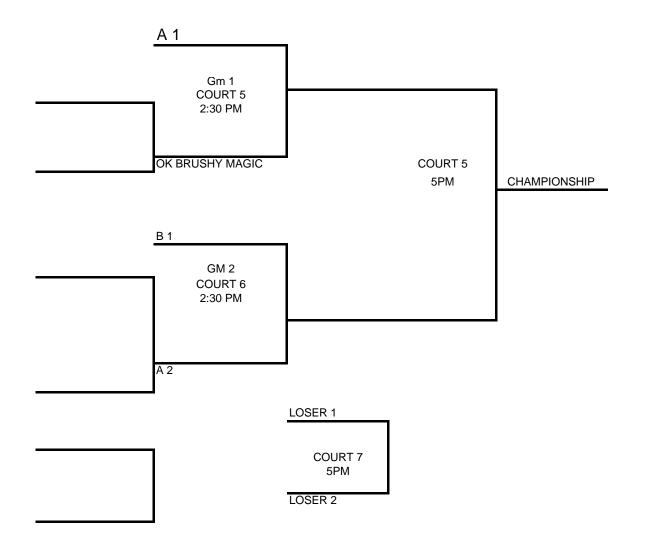

|               |            | 8TH ( | SIRLS      |       |                               | ALL GAMES AT                    |
|---------------|------------|-------|------------|-------|-------------------------------|---------------------------------|
|               | POOL A     |       | POOL B     |       | POOL C                        | NEXT LEVEL                      |
| Team #        | Team Name  |       | Team Name  |       | Team Name                     | 1906 CAMBRIDGE<br>SPRINGDALE AR |
| 1 LAD         | Y BLAZERS  | 3     | WINGS      | 5     | LEGACY sat<br>OK BRUSHY Magic | 72762                           |
| <b>2</b> D S1 | ΓΑΤΕ HOYAS | 4     | NWA SELECT | 6     | sun                           | COURTS<br>1 thru 8              |
| Game #        | SATURDAY   | Home  | Visitor    | Court |                               |                                 |
|               | 9AM        | 1     | 2          | 2     | NEXT LEVEL                    |                                 |
|               | 11AM       | 2     | 5          | 2     |                               |                                 |
|               | 1PM        | 1     | 4          | 2     |                               |                                 |
|               | 2PM        | 3     | 4          | 2     |                               |                                 |
|               | 4PM        | 3     | 5          | 5     |                               |                                 |
|               |            |       |            |       |                               |                                 |