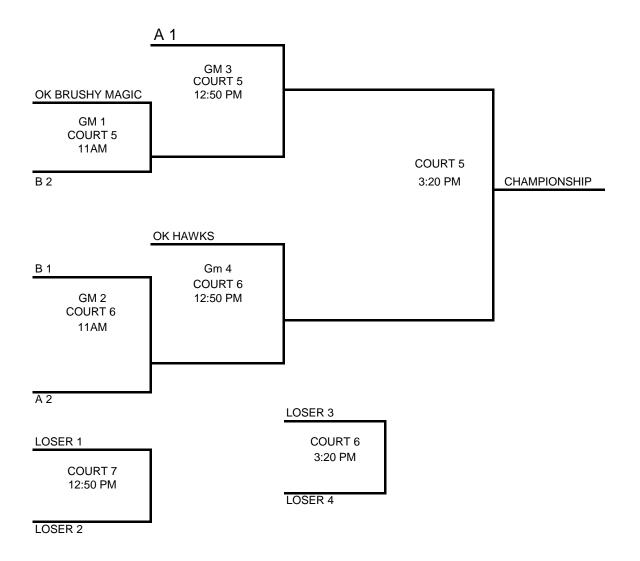

| POOL A   | 9-10TH BOYS |   | POOL C    | ALL GAMES AT<br>NEXT LEVEL      |
|----------|-------------|---|-----------|---------------------------------|
| eam Name | Team Name   |   | Team Name | 1906 CAMBRIDGE<br>SPRINGDALE AR |
| S 10TH   | 3 ACES      | 5 | AAO HAWKS | 72762                           |

|               |                   |      |                       |       |            | 19 |
|---------------|-------------------|------|-----------------------|-------|------------|----|
| Team #        | Team Name         |      | Team Name             |       | Team Name  | SI |
| 1 WII         | NGS 10TH          | 3    | ACES<br>MO-Dream Team | 5     | AAO HAWKS  |    |
| 2 NW          | /A SELECT         | 4    | 2017                  | 6     | TEAM OHANA |    |
| РО            | OL D              |      |                       |       |            |    |
| <b>8</b> RA   | INMAKERS 9TH sat  |      |                       |       |            |    |
| <b>9</b> RA   | INMAKERS 10TH sat |      |                       |       |            |    |
| <b>10</b> Tea | am Unity 10th     |      |                       |       |            |    |
| Game #        | SATURDAY          | Home | Visitor               | Court |            |    |
|               | 9AM               | 1    | 3                     | 6     | NEXT LEVEL |    |
|               | 11AM              | 1    | 2                     | 6     |            |    |
|               | 1PM               | 3    | 4                     | 6     |            |    |
|               | 2PM               | 5    | 6                     | 6     |            |    |
|               | 3PM               | 2    | 4                     | 6     |            |    |