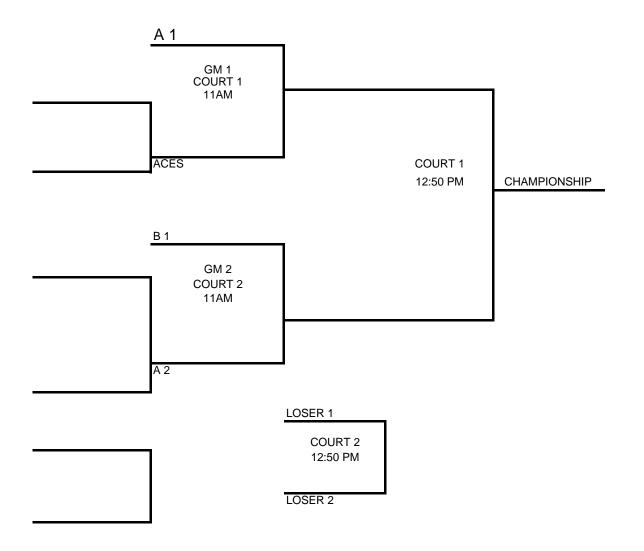

#### HIGH SCHOOL GIRLS

POOL A POOL B POOL C **NEXT LEVEL** 1906 CAMBRIDGE **Team Name Team Name Team Name** SPRINGDALE AR Team # 1 ASC BULLDOGS 3 WINGS 72762 2 NWA SELECT **ACES 10TH** 6 OK HAWKS sun COURTS 7 TEAM UNITY SAT 1 thru 8