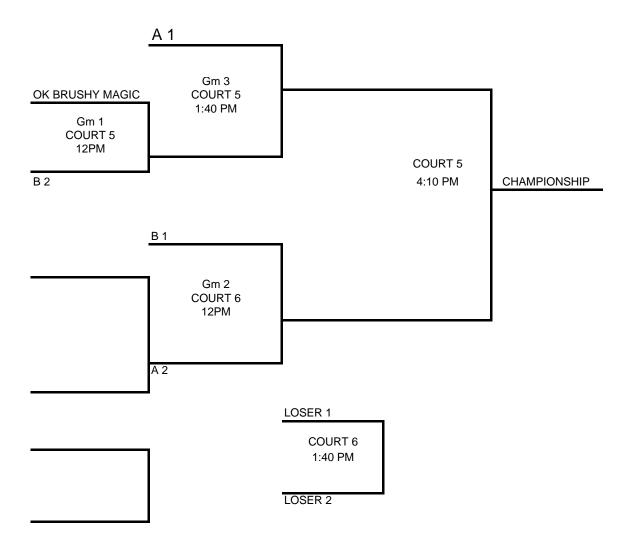

|               |            | 8TH ( | SIRLS      |       |                               | ALL GAMES AT                    |
|---------------|------------|-------|------------|-------|-------------------------------|---------------------------------|
|               | POOL A     |       | POOL B     |       | POOL C                        | NEXT LEVEL                      |
| Team #        | Team Name  |       | Team Name  |       | Team Name                     | 1906 CAMBRIDGE<br>SPRINGDALE AR |
| 1 LAD         | Y BLAZERS  | 3     | WINGS      | 5     | LEGACY sat<br>OK BRUSHY Magic | 72762                           |
| <b>2</b> D S1 | ΓΑΤΕ HOYAS | 4     | NWA SELECT | 6     | sun                           | COURTS<br>1 thru 8              |
| Game #        | SATURDAY   | Home  | Visitor    | Court |                               |                                 |
|               | 9AM        | 1     | 2          | 2     | NEXT LEVEL                    |                                 |
|               | 11AM       | 2     | 5          | 2     |                               |                                 |
|               | 1PM        | 1     | 4          | 2     |                               |                                 |
|               | 2PM        | 3     | 4          | 2     |                               |                                 |
|               | 4PM        | 3     | 5          | 5     |                               |                                 |
|               |            |       |            |       |                               |                                 |