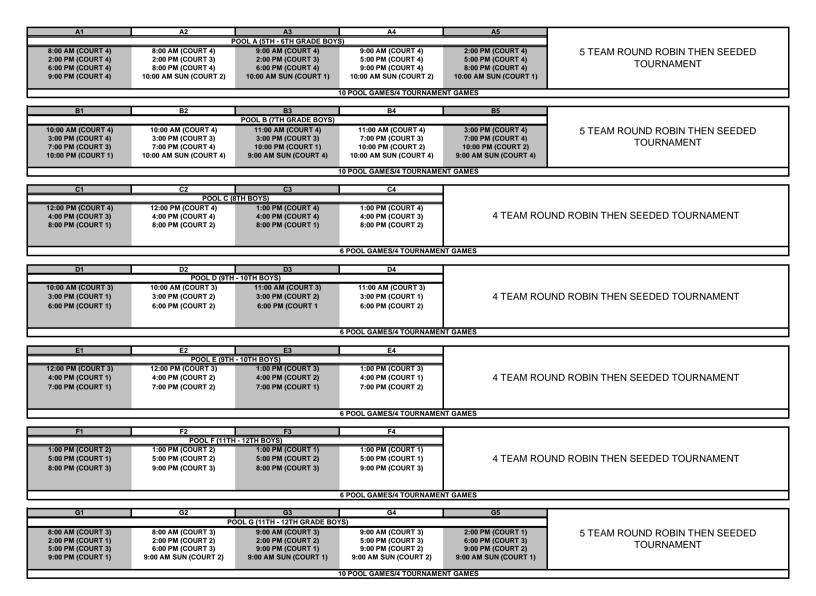

#### 2014 MAYB TOURNAMENT KANSAS CITY (MASTER SCHEDULE)

|          | COURT 1                            | COURT 2    | COURT 3   | COURT 4 | GAMES |
|----------|------------------------------------|------------|-----------|---------|-------|
|          | SATURDAY, JULY 19                  |            |           |         |       |
| 7:00 AM  |                                    |            |           |         | 0     |
| 8:00 AM  |                                    |            | G1-G2     | A1-A2   | 2     |
| 9:00 AM  |                                    |            | G3-G4     | A3-A4   | 2     |
| 10:00 AM |                                    |            | D1-D2     | B1-B2   | 2     |
| 11:00 AM |                                    |            | D3-D4     | B3-B4   | 2     |
| 12:00 PM |                                    |            | E1-E2     | C1-C2   | 2     |
| 1:00 PM  | F3-F4                              | F1-F2      | E3-E4     | C3-C4   | 4     |
| 2:00 PM  | G1-G5                              | G2-G3      | A2-A3     | A1-A5   | 4     |
| 3:00 PM  | D1-D4                              | D2-D3      | B2-B3     | B1-B5   | 4     |
| 4:00 PM  | E1-E4                              | E2-E3      | C1-C4     | C2-C3   | 4     |
| 5:00 PM  | F1-F4                              | F2-F3      | G1-G4     | A4-A5   | 4     |
| 6:00 PM  | D1-D3                              | D2-D4      | G2-G5     | A1-A3   | 4     |
| 7:00 PM  | E1-E3                              | E2-E4      | B1-B4     | B2-B5   | 4     |
| 8:00 PM  | C1-C3                              | C2-C4      | F1-F3     | A2-A5   | 4     |
| 9:00 PM  | G1-G3                              | G4-G5      | F2-F4     | A1-A4   | 4     |
| 10:00 PM | B1-B3                              | B4-B5      |           |         | 2     |
|          |                                    |            |           |         | 48    |
|          | S                                  | UNDAY, JUL | Y 20      |         |       |
| 7:00 AM  |                                    |            |           |         | 0     |
| 8:00 AM  | DET 1                              | DET 2      | DEC 1     |         | 3     |
| 9:00 AM  | G3-G5                              | G2-G4      | DEC 2     | B3-B5   | 3     |
| 10:00 AM | A3-A5                              | A2-A4      | FT 1      | B2-B4   | 4     |
| 11:00 AM | <b>CT</b> 1                        | CT 2       | FT 2      |         | 3     |
| 12:00 PM | DET 3                              | DEC 4      | DEC 3     | AT 1    | 4     |
| 1:00 PM  | BT 1                               | BT 2       | GT 1      | AT 2    | 4     |
| 2:00 PM  |                                    | GT 2       | CT 3      |         | 2     |
| 3:00 PM  | DET 4                              | BT 3       | GT 3      | AT 3    | 4     |
| 4:00 PM  | FT 3                               | CT 4       | FT 4      |         | 3     |
| 5:00 PM  |                                    |            |           |         | 0     |
| 6:00 PM  | AT 4                               | BT 4       | GT 4      |         | 3     |
| ITALICI  | ITALICIZED RED ENTRIES ARE TOURNEY |            |           |         |       |
| GAMES (D |                                    |            | E NUMBER) |         | 81    |