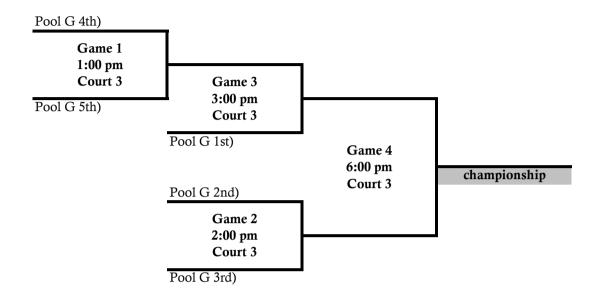

### 11th & 12th Grade Boys Tournament (Pool G) all games on Sunday, July 20th

\*All Games found on schedule as GT games (GT = "G Tourney")

\*All Games on Sunday