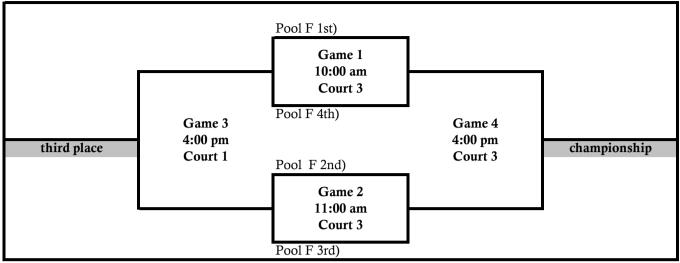

#### 11th-12th Grade Boys Tournament (Pool F)

\*All games found on schedule as FT games (FT = F Tournament")