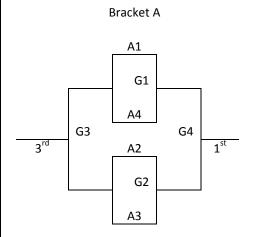

#### Ct 4 is at the Box - 101 23rd Street, Canyon, TX 79106

| Ct 1 C  | t 2 Ct 3 | Ct 4    | A1                          |    |
|---------|----------|---------|-----------------------------|----|
| FUBC FL | JBC FUBC | THE BOX |                             |    |
| -       |          | -       |                             |    |
| -       | - 3-5    | 1-4     | <b>4:00pm</b> G1            |    |
| -       |          | -       | 1 <sup>s</sup>              | it |
| -       |          | -       | B1                          |    |
| -       |          | -       |                             |    |
| 2-5 1   | -3 8-10  | 6-9     | A2                          |    |
| -       |          | -       |                             |    |
| -       | - 7-10   | 6-8     | <b>4:00pm</b> G2            |    |
| -       |          | -       | 3 <sup>r</sup>              | d  |
| -       |          | -       | B2                          |    |
| 2-4 1   | -5 -     | -       |                             |    |
| -       |          | -       | A3                          |    |
| 7-9 6-  | -10 -    | -       |                             |    |
|         |          |         | <b>5:00pm</b> <sub>G3</sub> |    |
| Ct 1 C  | t 2 Ct 3 | Ct 4    |                             |    |
| FUBC FL | JBC FUBC | THE BOX |                             |    |
| -       |          | -       | В3                          |    |
| -       | - 7-8    | 9-10    |                             |    |
| -       |          | -       | A4                          |    |
| -       |          | -       |                             |    |
| -       |          | -       | <b>5:00pm</b> G4            |    |
| -       | - 2-3    | 4-5     | •                           |    |
| 6-7 8   | -9 -     | -       | B4                          |    |
| -       | - 1-2    | 3-4     |                             |    |
| G1 (    | 62 -     | -       | A5                          |    |
| G3 (    | G4 G5    | -       |                             |    |
| •       | •        |         | <b>5:00pm</b> G5            |    |