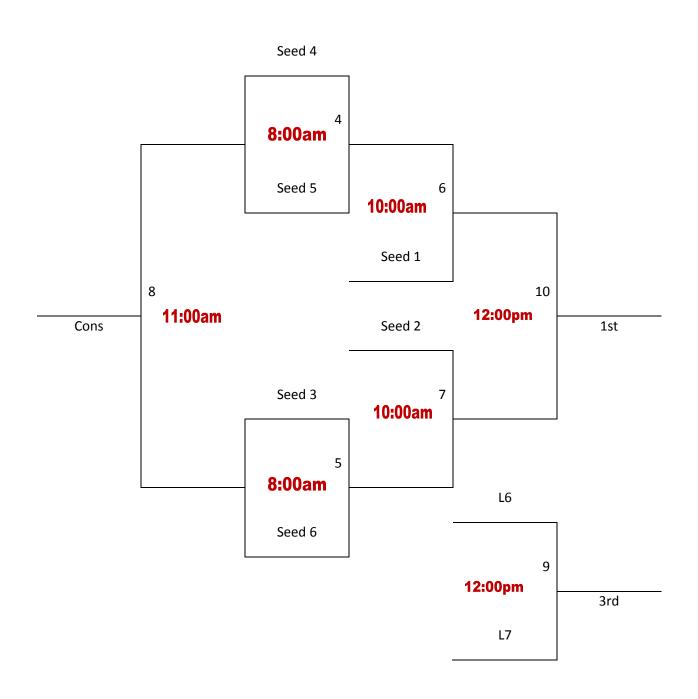

#### **Seeding Round**

| Game 1: SFFD #1 POOL A VS SFFD #1 POOL B | Winner gets 1st seed, Loser gets 2nd seed |
|------------------------------------------|-------------------------------------------|

Game 2: SEED #2 POOL A VS SEED #2 POOL B Winner gets 3rd seed, Loser gets 4th seed

Game 3: SEED #3 POOL A VS SEED #3 POOL B Winner gets 5th seed, Loser gets 6th seed

| Saturday | Ct 1 | Ct 2 | Ct 4    |
|----------|------|------|---------|
|          | FUBC | FUBC | THE BOX |
| 9:00     | 1-2  | 4-5  | -       |
| 10:00    | -    | -    | -       |
| 11:00    | 1-3  | 4-6  | ı       |
| 12:00    | -    | ı    | ı       |
| 1:00     | 2-3  | 5-6  | -       |
| 2:00     | -    | -    | -       |
| 3:00     | -    | -    | -       |
| 4:00     | -    | -    | -       |
| 5:00     | G1   | G2   | G3      |
| 6:00     | -    | -    | -       |
|          |      |      |         |
| Sunday   | Ct 1 | Ct 2 | Ct 4    |
|          | FUBC | FUBC | THE BOX |
| 8:00     | G4   | G5   | ı       |
| 9:00     | -    | ı    | ı       |
| 10:00    | G6   | G7   | -       |
| 11:00    | -    | G8   | -       |
| 12:00    | G10  | G9   | -       |
| 1:00     | -    | -    | -       |
| 2:00     | -    | -    | -       |