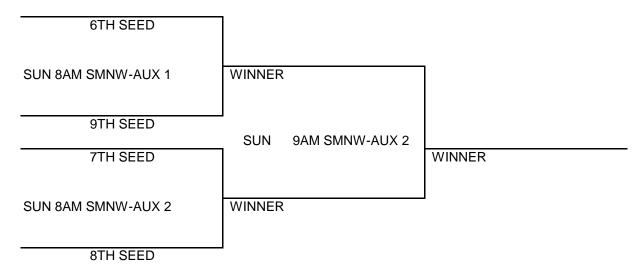

#### **6TH BOYS DIVISION**

| (1) JAMMERS-BUR                    |       | <u>w</u> | <u>L</u>  | POOL B (1) OSAWATOMIE HAWKS       |             | <u>L</u> |
|------------------------------------|-------|----------|-----------|-----------------------------------|-------------|----------|
| (2) SHAWNEE THU<br>(3) KCP 6TH RED | INDER |          |           | (2) MBC-STAPLET<br>(3) KC HORNETS | ON          |          |
|                                    |       |          | POOL PLAY | SCHEDULE                          |             |          |
| A1                                 | VS    | A2       | SAT       | 3:00PM                            | BVN MAIN    |          |
| B1                                 | VS    | B2       | SAT       | 3:00PM                            | BVN AUX     |          |
| A1                                 | VS    | A3       | SAT       | 7:00PM                            | SMNW-MAIN-1 |          |
| B1                                 | VS    | B3       | SAT       | 7:00PM                            | SMNW-MAIN-2 |          |
| A2                                 | VS    | A3       | SAT       | 9:00PM                            | SMNW-MAIN-1 |          |
| B2                                 | VS    | В3       | SAT       | 9:00PM                            | SMNW-MAIN-2 |          |