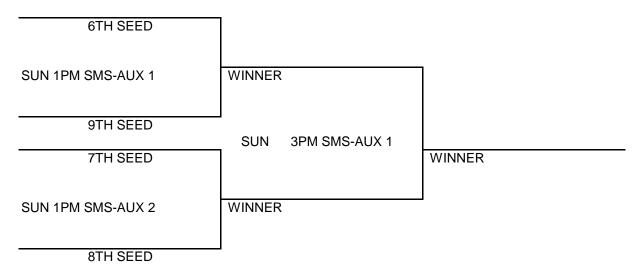

#### **6TH BOYS DIVISION**

| (1) JAMMERS-BUR                    |       | <u>w</u> | <u>L</u>  | POOL B (1) OSAWATOMIE HAWKS       |             | <u>L</u> |
|------------------------------------|-------|----------|-----------|-----------------------------------|-------------|----------|
| (2) SHAWNEE THU<br>(3) KCP 6TH RED | INDER |          |           | (2) MBC-STAPLET<br>(3) KC HORNETS | ON          |          |
|                                    |       |          | POOL PLAY | SCHEDULE                          |             |          |
| A1                                 | VS    | A2       | SAT       | 3:00PM                            | BVN MAIN    |          |
| B1                                 | VS    | B2       | SAT       | 3:00PM                            | BVN AUX     |          |
| A1                                 | VS    | A3       | SAT       | 7:00PM                            | SMNW-MAIN-1 |          |
| B1                                 | VS    | B3       | SAT       | 7:00PM                            | SMNW-MAIN-2 |          |
| A2                                 | VS    | A3       | SAT       | 9:00PM                            | SMNW-MAIN-1 |          |
| B2                                 | VS    | В3       | SAT       | 9:00PM                            | SMNW-MAIN-2 |          |