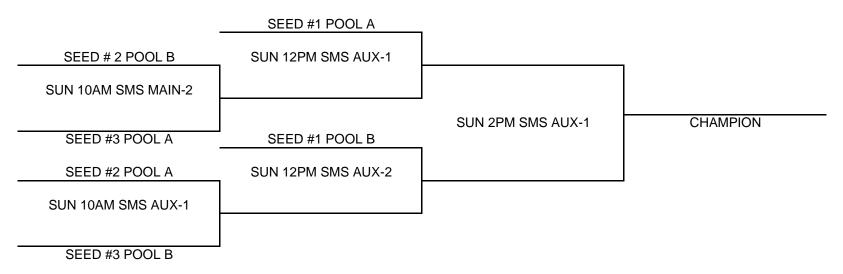

|          |
| A1                                 | VS    | A2       | SAT       | 3:00PM                            | BVN MAIN    |          |
| B1                                 | VS    | B2       | SAT       | 3:00PM                            | BVN AUX     |          |
| A1                                 | VS    | A3       | SAT       | 7:00PM                            | SMNW-MAIN-1 |          |
| B1                                 | VS    | B3       | SAT       | 7:00PM                            | SMNW-MAIN-2 |          |
| A2                                 | VS    | A3       | SAT       | 9:00PM                            | SMNW-MAIN-1 |          |
| B2                                 | VS    | В3       | SAT       | 9:00PM                            | SMNW-MAIN-2 |          |



# KC PREMIERE MAYB Tournament Series 7TH BOYS DIVISION

| <u>POO</u>                            | <u>L A</u> | <u>W</u> | L POOL B                                        | <u>W L</u> | POOL C                            | <u>W L</u> |
|---------------------------------------|------------|----------|-------------------------------------------------|------------|-----------------------------------|------------|
| (1) NL FAI<br>(2) JAMMI<br>(3) KCP 7T | ERS WHITE  |          | (1) KCP 7TH BLACK (2) MBC-WILLIAMS (3) ELITE MO |            | JAMMERS BLACK MBC-DERRITT HUSKIES |            |
|                                       |            |          | POOL PLAY                                       | SCHEDULE   |                                   |            |
| A(1)