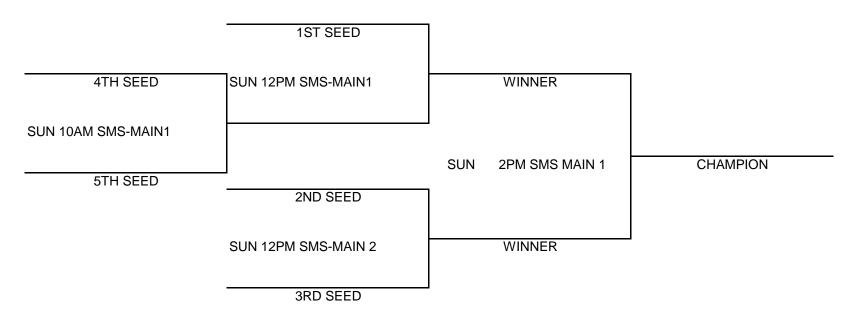

**7PM** 

7PM

**BVN MAIN** 

**BVN AUX** 

**BVN MAIN** 

**BVN AUX** 

Teams will be seeded according to record then point spread. 2-0 teams will be seeded by point spread, then 1-1 teams and 0-2 teams. There is a maximum of +15 or -15 points per game. If a tie remains after the point spreads, defensive points allowed will break the tie. Each team must have someone present at the gym at the end of pool play to find out where your team is seeded for bracket play. Please click on the tab below labeled as "Bracket" to view brackets and game times for brackets. Thanks and good luck to your team!

SAT

SAT

SAT

SAT

B(1)

C(1)

**B(2)** 

C(2)

**VS** 

**VS** 

VS

VS

B(3)

C(3)

B(3)

C(3)

# KC PREMIERE MAYB TOURNAMENT SERIES

## **5TH BOYS DIVISION BRACKET PLAY**

#### **BRACKET A**



### **BRACKET B**



#### **6TH BOYS DIVISION**

| (1) JAMMERS-BUR                    |       | <u>w</u> | <u>L</u>  | POOL B (1) OSAWATOMIE HAWKS       |             | <u>L</u> |
|------------------------------------|-------|----------|-----------|-----------------------------------|-------------|----------|
| (2) SHAWNEE THU<br>(3) KCP 6TH RED | INDER |          |           | (2) MBC-STAPLET<br>(3) KC HORNETS | ON          |          |
|                                    |       |          | POOL PLAY | SCHEDULE                          |             |          |
| A1                                 | VS    | A2       | SAT       | 3:00PM                            | BVN MAIN    |          |
| B1                                 | VS    | B2       | SAT       | 3:00PM