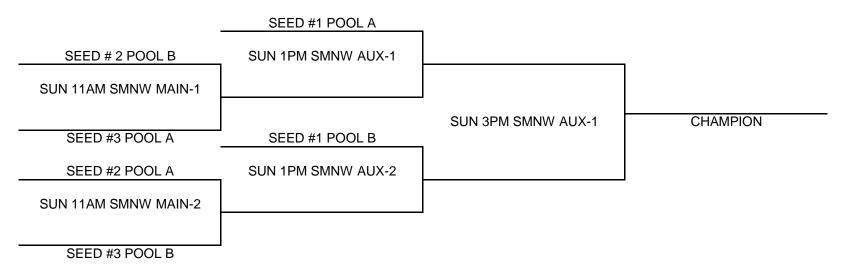

| 3:00PM                                                 | <b>BVNW MAIN</b> |          |
| A1                                                       | VS | A3       | SAT       | 4:00PM                                                 | <b>BVNW MAIN</b> |          |
| B1                                                       | VS | B3       | SAT       | 6:00PM                                                 | <b>BVNW MAIN</b> |          |
| A2                                                       | VS | A3       | SAT       | 8:00PM                                                 | <b>BVNW MAIN</b> |          |
| B2                                                       | VS | B3       | SAT       | 8:00PM                                                 | <b>BVNW AUX</b>  |          |



## **KCP/GYMRATS MAYB Tournament Series**

## 8TH GRADE GIRLS DIVISION

- (1) EXPRESS ELITE
- (2) KC KHAOS
- (3) KC AND 1
- (4) LADY JAYS



## CCHEDIII E

| (1) | VS | (2) S | SAT | 11AM | BVNW-AUX   |
|-----|----|-------|-----|------|------------|
| (1) | VS | (4) S | SAT | 7PM  | SMNW AUX-1 |
| (3) | VS | (4) S | AT  | 9PM  | SMNW AUX-1 |
| (1) | VS | (3) S | SUN | 12PM | SMNW AUX-1 |
| (2) | VS | (4) S | SUN | 12PM | SMNW AUX-2 |
| (2) | vs | (3) S | UN  | 2PM  | SMNW AUX-1 |