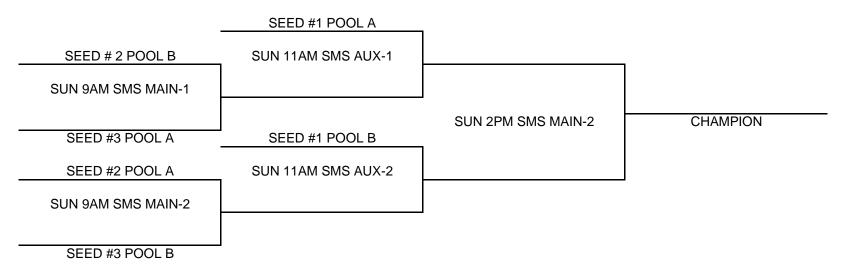

# SCHEDULE (1) VS (2) SAT 5PM BVN MAIN

- (3) VS (4) SAT 6PM BVN MAIN
- (1) VS (3) SAT 8PM BVN MAIN
- (2) VS (4) SAT 9PM BVN AUX
- (2) VS (3) SUN 9AM sms aux-1
- (1) VS (4) SUN 10AM sms aux-2