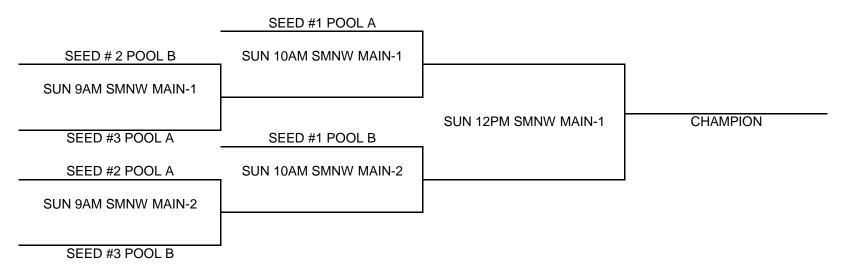

| 12PM                                              | <b>BVNW AUX</b>  |          |
| A1                                                              | VS | A3       | SAT       | 2:00PM                                            | <b>BVNW MAIN</b> |          |
| B1                                                              | VS | B3       | SAT       | 2:00PM                                            | <b>BVNW AUX</b>  |          |
| B2                                                              | VS | B3       | SAT       | 4:00PM                                            | <b>BVNW-AUX</b>  |          |
| A2                                                              | VS | A3       | SAT       | 9:00PM                                            | <b>BVN MAIN</b>  |          |



## **KCP/GYMRATS MAYB Tournament Series**

## 4TH GRADE GIRLS DIVISION

| ( | 1) | R | Ε | В | Ε | LS |
|---|----|---|---|---|---|----|
|---|----|---|---|---|---|----|

- (2) HOOKSHOTS
- (3) JR PANTHER JAMMERS
- (4) LADY NETS



## **SCHEDULE**

|     |    | SCHEDULE |     |     |            |
|-----|----|----------|-----|-----|------------|
| (1) | VS | (2)      | SAT | 6PM | SMNW AUX-1 |
| (3) | VS | (4)      | SAT | 6PM | SMNW AUX-2 |
| (1) | VS | (3)      | SAT | 8PM | SMNW AUX-1 |
| (2) | VS | (4)      | SAT | 8PM | SMNW AUX-2 |
| (2) | VS | (3)      | SUN | 2PM | SMS AUX-2  |
| (1) | VS | (4)      | SUN | 3РМ | SMS MAIN-2 |

#### **5TH GIRLS DIVISION**

| 11)   | B3C XPLOSION  |  |
|-------|---------------|--|
| ( 1 ) | DOC AF LOSION |  |

- (2) OLATHE REBELS
- (3) LADY CATS
- (4)