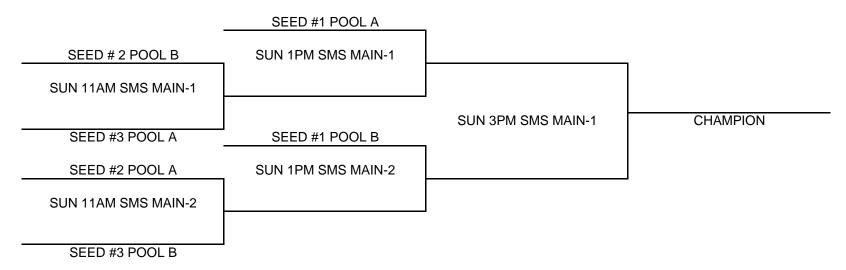

| VS   | A2       | SAT       | 4:00PM                                         | SMNW AUX- | 1       |
| B1                                | VS   | B2       | SAT       | 4:00PM                                         | SMNW AUX- | 2       |
| A1                                | VS   | A3       | SAT       | 6:00PM                                         | SMNW-MAIN | -1      |
| B1                                | VS   | B3       | SAT       | 6:00PM                                         | SMNW-MAIN | -2      |
| A2                                | VS   | A3       | SAT       | 8:00PM                                         | SMNW-MAIN | -1      |
| B2                                | VS   | B3       | SAT       | 8:00PM                                         | SMNW-MAIN | -2      |



#### **7TH GIRLS DIVISION**

| (1) B3C XPLOSION<br>(2) ABA FH 7 BLAC<br>(3) NW HOOPSTER | K  | <u>w</u> | <u>L</u>  | POOL B  (1) LADY BEASTMODE  (2) BLUE ANGELS  (3) SHOCK |                  | <u>L</u> |
|----------------------------------------------------------|----|----------|-----------|--------------------------------------------------------|------------------|----------|
|                                                          |    |          | POOL PLAY | SCHEDULE                                               |                  |          |
| A1                                                       | VS | A2       | SAT       | 1:00PM                                                 | BVNW MAIN        |          |
| B1                                                       | VS |