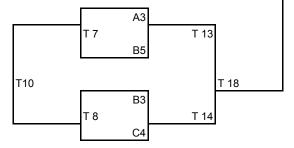

23     |

HHS #1-Holton HS

HHS #2 Holton HS Old Gym

**HMS - Holton Middle School** 

SMS Sabetha Middle School

SHS Sabetha High School

## 6th Grade Girls (3 games + tournament @ HMS)

#19 Sabetha Silver Stars

#20 Chargers

#21 VF Dragons

#22 Effingham Lady Tigers



9th & 10th Boys (3 random games + tournament @ Holton HS)

#37 Wamego Red Raiders

#38 Sabetha Jays

#39 Jeff Co. North

#40 Lebo Knights

#41 ACCHS Tigers

#42 Wetmore Cardinals



## 7th/8th Grade Girls (3 games + tournament @ HMS)

#23 Nemaha Valley#24 Jackson Hts.#25 NEK Stars#26 Lady Dragons



#### 7th & 8th Boys (3 Randon Games + Tournament @ Holton HS)

#43 Jeff West Tigers III
#44 Red Ravens
#45 JW Tigers II
#46 T-Horns
#47 Holton Cats
#48 Nemaha Valley



# 11th/12th Boys (3 games + Tournament @ Sabetha)









# 3rd & 4th Grade Boys (3 games + tournament @ Sabetha)

# 9-10th Girls (4 games & tournament @ Holton HS)

#15 Sabetha#27 Topeka Vikings#16 Wetmore#28 Holton Wildcats#17 NEK Warriors#29 Silver Lake Eagels#18 Marysville#30 Axtell Ne#31 Jeff North





# 11-12th Girls (4 games & tournament @ Holton HS)

#32 Holton

#33 Sabetha Lady Jays

#34 Wetmore

#35 Jeff North

#36 Topeka Aces