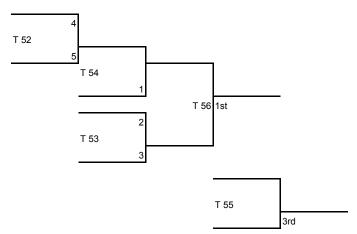

# 2010 NEK MAYB @ Holton/Sabetha

6th Girls, 7th/8th Girls, 7th/8th Boys, 9th & 10th Girls, 9th & 10th Boys & 11th & 12th Girls Tournaments @ Holton 3rd/4th Boys, 11/12 Boys Tournaments @ Sabetha

|                | Holton HS #1 | Holton HS #2 | Holton MS | SHS      | SMS      |
|----------------|--------------|--------------|-----------|----------|----------|
| Friday Game    |              |              |           |          |          |
| Fillidy Galile | s<br>        |              |           |          |          |
| 5:00           | 1vs 3        | 31 vs 28     | 32 vs 34  | 11 vs 14 | 42 vs 38 |
| 6:00           | 2 vs 5       | 30 vs 27     | 35 vs 36  | 12 vs 13 | 9 vs 10  |
| 7:00           | 3 vs 4       | 29 vs 28     | 37 vs 40  | 41 vs 38 | 6 vs 8   |
| 8:00           | 1 vs 2       | 31 vs 30     | 33 vs 34  | 7 vs 10  | 11 vs 13 |
| 9:00           | 4 vs 5       | 29 vs 27     | 35 vs 32  | 44 vs 48 | 8 vs 9   |
| 10:00          |              |              | 33 vs 36  |          | 7 vs 6   |
|                |              |              |           |          |          |
| Saturday Gar   | nes          |              |           |          |          |
| 8:00           | 39 vs 41     | 37 vs 42     | 19 vs 20  | 15 vs 16 | 43 vs 46 |
|                |              |              |           |          |          |
| 9:00           | 27 vs 28     | 29 vs 31     | 21 vs 22  | 17 vs 18 | 45 vs 47 |
| 10:00          | 38 vs 37     | 39 vs 40     | 23 vs 24  | 48 vs 43 | 44 vs 46 |
| 11:00          | 27 vs 31     | 30 vs 28     | 25 vs 26  | 15 vs 17 | 16 vs 18 |
| 12:00          | 39 vs 42     | 40 vs 41     | 19 vs 21  | 45 vs 46 | 43 vs 47 |
| 1:00           | 32 vs 33     | 34 vs 35     | 20 vs 22  | 12 vs 14 | 1 vs 5   |
| 2:00           | 29 vs 30     | Т 33         | 23 vs 25  | 15 vs 18 | 16 vs 17 |
| 3:00           | 35 vs 33     | 36 vs 34     | 24 vs 26  | 45 vs 44 | 47 vs 48 |
| 4:00           | T 47         | T 34         | 19 vs 22  | 13 vs 14 | 6 vs 9   |
| 5:00           | T 48         | 32 vs 36     | 20 vs 21  | 11 vs 12 | 7 vs 8   |
| 6:00           | Т 49         | Т 37         | 23 vs 26  | 1 vs 4   | 2 vs 3   |
| 7:00           | T 52         | T 40         | 24 vs 25  | 10 vs 6  | T 5      |
| 8:00           | T 53         | T 41         |           | Τ7       | T 6      |
| 9:00           | T 54         | Т 44         |           | Т 8      | Т 9      |
| 10:00          |              |              |           | T 10     |          |
|                |              |              |           |          |          |
| Sunday Gam     | es           |              |           |          |          |
| 0.00           | T 05         | T 10         | T 05      | T 15     |          |
| 8:00           | T 35         | T 42         | T 25      | T 15     | T 11     |
| 9:00           | T 36         | T 43         | T 26      | T 16     | T 12     |
| 10:00          | T 51         | T 50         | T 29      | T 1      | T 13     |
| 11:00          | T 55         | T 45         | Т 30      | T 2      | T 14     |
| 12:00          | T 56         | T 38         | T 27      | T 20     | T 19     |
| 1:00           | Т 46         |              | T 28      | T 21     | T 17     |
| 2:00           | Т 39         |              | T 31      | Т 3      | T 18     |
| 3:00           |              |              | T 32      | T 4      | T 22     |
| 4:00           |              |              |           | T 24     | T 23     |