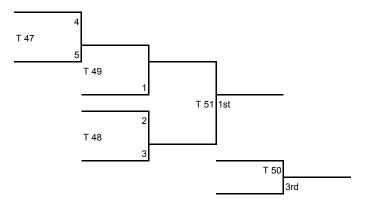

# 2010 NEK MAYB @ Holton/Sabetha

6th Girls, 7th/8th Girls, 7th/8th Boys, 9th & 10th Girls, 9th & 10th Boys & 11th & 12th Girls Tournaments @ Holton 3rd/4th Boys, 11/12 Boys Tournaments @ Sabetha

|                | Holton HS #1 | Holton HS #2 | Holton MS | SHS      | SMS      |
|----------------|--------------|--------------|-----------|----------|----------|
| Friday Game    |              |              |           |          |          |
| Fillidy Galile | s<br>        |              |           |          |          |
| 5:00           | 1vs 3        | 31 vs 28     | 32 vs 34  | 11 vs 14 | 42 vs 38 |
| 6:00           | 2 vs 5       | 30 vs 27     | 35 vs 36  | 12 vs 13 | 9 vs 10  |
| 7:00           | 3 vs 4       | 29 vs 28     | 37 vs 40  | 41 vs 38 | 6 vs 8   |
| 8:00           | 1 vs 2       | 31 vs 30     | 33 vs 34  | 7 vs 10  | 11 vs 13 |
| 9:00           | 4 vs 5       | 29 vs 27     | 35 vs 32  | 44 vs 48 | 8 vs 9   |
| 10:00          |              |              | 33 vs 36  |          | 7 vs 6   |
|                |              |              |           |          |          |
| Saturday Gar   | nes          |              |           |          |          |
| 8:00           | 39 vs 41     | 37 vs 42     | 19 vs 20  | 15 vs 16 | 43 vs 46 |
|                |              |              |           |          |          |
| 9:00           | 27 vs 28     | 29 vs 31     | 21 vs 22  | 17 vs 18 | 45 vs 47 |
| 10:00          | 38 vs 37     | 39 vs 40     | 23 vs 24  | 48 vs 43 | 44 vs 46 |
| 11:00          | 27 vs 31     | 30 vs 28     | 25 vs 26  | 15 vs 17 | 16 vs 18 |
| 12:00          | 39 vs 42     | 40 vs 41     | 19 vs 21  | 45 vs 46 | 43 vs 47 |
| 1:00           | 32 vs 33     | 34 vs 35     | 20 vs 22  | 12 vs 14 | 1 vs 5   |
| 2:00           | 29 vs 30     | Т 33         | 23 vs 25  | 15 vs 18 | 16 vs 17 |
| 3:00           | 35 vs 33     | 36 vs 34     | 24 vs 26  | 45 vs 44 | 47 vs 48 |
| 4:00           | T 47         | T 34         | 19 vs 22  | 13 vs 14 | 6 vs 9   |
| 5:00           | T 48         | 32 vs 36     | 20 vs 21  | 11 vs 12 | 7 vs 8   |
| 6:00           | Т 49         | Т 37         | 23 vs 26  | 1 vs 4   | 2 vs 3   |
| 7:00           | T 52         | T 40         | 24 vs 25  | 10 vs 6  | T 5      |
| 8:00           | T 53         | T 41         |           | Τ7       | T 6      |
| 9:00           | T 54         | Т 44         |           | Т 8      | Т 9      |
| 10:00          |              |              |           | T 10     |          |
|                |              |              |           |          |          |
| Sunday Gam     | es           |              |           |          |          |
| 0.00           | T 05         | T 10         | T 05      | T 15     |          |
| 8:00           | T 35         | T 42         | T 25      | T 15     | T 11     |
| 9:00           | T 36         | T 43         | T 26      | T 16     | T 12     |
| 10:00          | T 51         | T 50         | T 29      | T 1      | T 13     |
| 11:00          | T 55         | T 45         | Т 30      | T 2      | T 14     |
| 12:00          | T 56         | T 38         | T 27      | T 20     | T 19     |
| 1:00           | Т 46         |              | T 28      | T 21     | T 17     |
| 2:00           | Т 39         |              | T 31      | Т 3      | T 18     |
| 3:00           |              |              | T 32      | T 4      | T 22     |
| 4:00           |              |              |           | T 24     | T 23     |

#### 7th & 8th Boys (3 Randon Games + Tournament @ Holton HS)

#43 Jeff West Tigers III
#44 Red Ravens
#45 JW Tigers II
#46 T-Horns
#47 Holton Cats
#48 Nemaha Valley