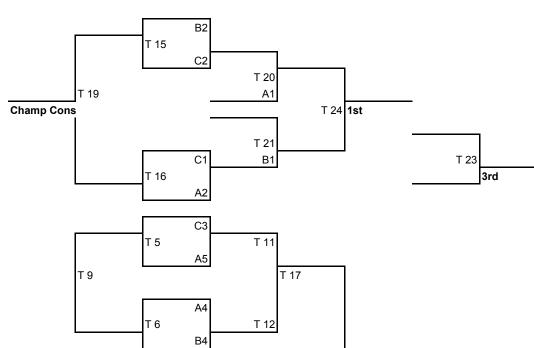

| T 23     |

HHS #1-Holton HS

HHS #2 Holton HS Old Gym

**HMS - Holton Middle School** 

SMS Sabetha Middle School

SHS Sabetha High School

## 6th Grade Girls (3 games + tournament @ HMS)

#19 Sabetha Silver Stars

#20 Chargers

#21 VF Dragons

#22 Effingham Lady Tigers



9th & 10th Boys (3 random games + tournament @ Holton HS)

#37 Wamego Red Raiders

#38 Sabetha Jays

#39 Jeff Co. North

#40 Lebo Knights

#41 ACCHS Tigers

#42 Wetmore Cardinals



## 7th/8th Grade Girls (3 games + tournament @ HMS)

#23 Nemaha Valley#24 Jackson Hts.#25 NEK Stars#26 Lady Dragons



#### 7th & 8th Boys (3 Randon Games + Tournament @ Holton HS)

#43 Jeff West Tigers III
#44 Red Ravens
#45 JW Tigers II
#46 T-Horns
#47 Holton Cats
#48 Nemaha Valley



# 11th/12th Boys (3 games + Tournament @ Sabetha)









# 3rd & 4th Grade Boys (3 games + tournament @ Sabetha)

# 9-10th Girls (4 games & tournament @ Holton HS)

#15 Sabetha#27 Topeka Vikings#16 Wetmore#28 Holton Wildcats#17 NEK Warriors#29 Silver Lake Eagels#18 Marysville#30 Axtell Ne#31 Jeff North





# 11-12th Girls (4 games & tournament @ Holton HS)

#32 Holton

#33 Sabetha Lady Jays

#34 Wetmore

#35 Jeff North

#36 Topeka Aces