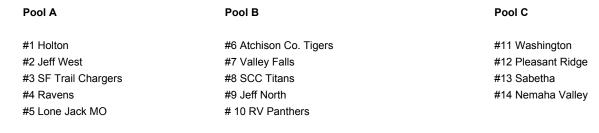

# 2010 NEK MAYB @ Holton/Sabetha

6th Girls, 7th/8th Girls, 7th/8th Boys, 9th & 10th Girls, 9th & 10th Boys & 11th & 12th Girls Tournaments @ Holton 3rd/4th Boys, 11/12 Boys Tournaments @ Sabetha

|                | Holton HS #1 | Holton HS #2 | Holton MS | SHS      | SMS      |
|----------------|--------------|--------------|-----------|----------|----------|
| Friday Game    |              |              |           |          |          |
| Fillidy Galile | s<br>        |              |           |          |          |
| 5:00           | 1vs 3        | 31 vs 28     | 32 vs 34  | 11 vs 14 | 42 vs 38 |
| 6:00           | 2 vs 5       | 30 vs 27     | 35 vs 36  | 12 vs 13 | 9 vs 10  |
| 7:00           | 3 vs 4       | 29 vs 28     | 37 vs 40  | 41 vs 38 | 6 vs 8   |
| 8:00           | 1 vs 2       | 31 vs 30     | 33 vs 34  | 7 vs 10  | 11 vs 13 |
| 9:00           | 4 vs 5       | 29 vs 27     | 35 vs 32  | 44 vs 48 | 8 vs 9   |
| 10:00          |              |              | 33 vs 36  |          | 7 vs 6   |
|                |              |              |           |          |          |
| Saturday Gar   | nes          |              |           |          |          |
| 8:00           | 39 vs 41     | 37 vs 42     | 19 vs 20  | 15 vs 16 | 43 vs 46 |
|                |              |              |           |          |          |
| 9:00           | 27 vs 28     | 29 vs 31     | 21 vs 22  | 17 vs 18 | 45 vs 47 |
| 10:00          | 38 vs 37     | 39 vs 40     | 23 vs 24  | 48 vs 43 | 44 vs 46 |
| 11:00          | 27 vs 31     | 30 vs 28     | 25 vs 26  | 15 vs 17 | 16 vs 18 |
| 12:00          | 39 vs 42     | 40 vs 41     | 19 vs 21  | 45 vs 46 | 43 vs 47 |
| 1:00           | 32 vs 33     | 34 vs 35     | 20 vs 22  | 12 vs 14 | 1 vs 5   |
| 2:00           | 29 vs 30     | Т 33         | 23 vs 25  | 15 vs 18 | 16 vs 17 |
| 3:00           | 35 vs 33     | 36 vs 34     | 24 vs 26  | 45 vs 44 | 47 vs 48 |
| 4:00           | T 47         | T 34         | 19 vs 22  | 13 vs 14 | 6 vs 9   |
| 5:00           | T 48         | 32 vs 36     | 20 vs 21  | 11 vs 12 | 7 vs 8   |
| 6:00           | Т 49         | Т 37         | 23 vs 26  | 1 vs 4   | 2 vs 3   |
| 7:00           | T 52         | T 40         | 24 vs 25  | 10 vs 6  | T 5      |
| 8:00           | T 53         | T 41         |           | Τ7       | T 6      |
| 9:00           | T 54         | Т 44         |           | Т 8      | Т 9      |
| 10:00          |              |              |           | T 10     |          |
|                |              |              |           |          |          |
| Sunday Gam     | es           |              |           |          |          |
| 0.00           | T 05         | T 10         | T 05      | T 15     |          |
| 8:00           | T 35         | T 42         | T 25      | T 15     | T 11     |
| 9:00           | T 36         | T 43         | T 26      | T 16     | T 12     |
| 10:00          | T 51         | T 50         | T 29      | T 1      | T 13     |
| 11:00          | T 55         | T 45         | Т 30      | T 2      | T 14     |
| 12:00          | T 56         | T 38         | T 27      | T 20     | T 19     |
| 1:00           | Т 46         |              | T 28      | T 21     | T 17     |
| 2:00           | Т 39         |              | T 31      | Т 3      | T 18     |
| 3:00           |              |              | T 32      | T 4      | T 22     |
| 4:00           |              |              |           | T 24     | T 23     |