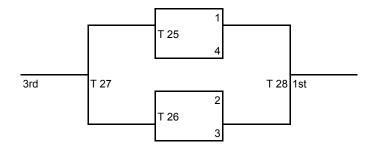

# 9-10th Girls (4 games & tournament @ Holton HS)

#15 Sabetha#27 Topeka Vikings#16 Wetmore#28 Holton Wildcats#17 NEK Warriors#29 Silver Lake Eagels#18 Marysville#30 Axtell Ne#31 Jeff North