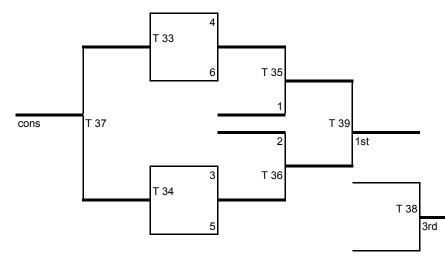

#### 7th & 8th Boys (3 Randon Games + Tournament @ Holton HS)

#43 Jeff West Tigers III
#44 Red Ravens
#45 JW Tigers II
#46 T-Horns
#47 Holton Cats
#48 Nemaha Valley