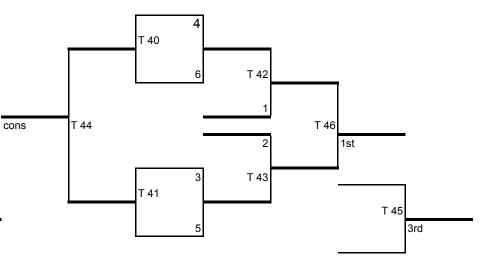

#### 7th & 8th Boys (3 Randon Games + Tournament @ Holton HS)

#43 Jeff West Tigers III
#44 Red Ravens
#45 JW Tigers II
#46 T-Horns
#47 Holton Cats
#48 Nemaha Valley