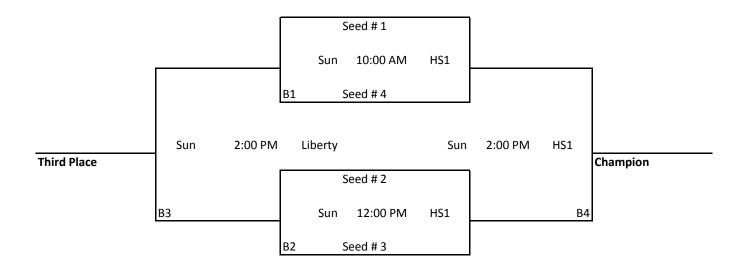

### **Championship Round**

### **Note: Tie Breakers**

- 1 Head to Head
- 2 Point Spread (max 15 points)
- 3 Def. Pts Allowed