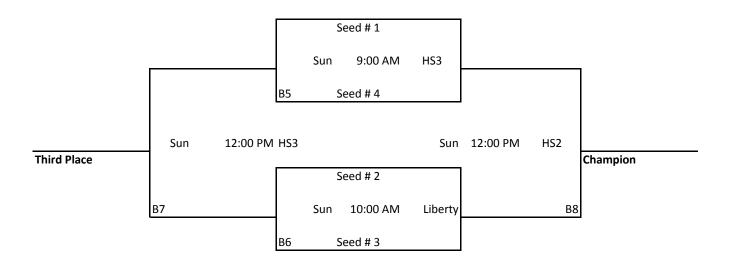

### **Championship Round**

Note: Tie Breakers

- 1 Head to Head
- 2 Point Spread (max 15 points)
- 3 Def. Pts Allowed