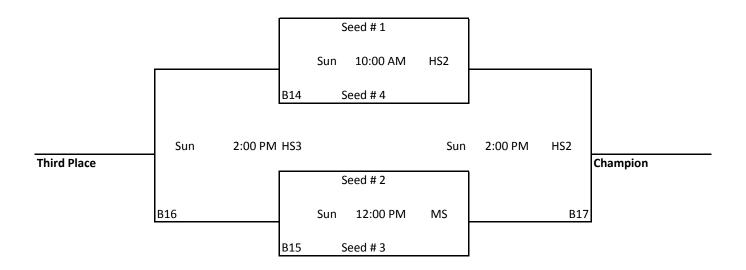

#### **Championship Round**

Note: Tie Breakers 1 - Head to Head

2 - Point Spread (max 15 points)

3 - Def. Pts Allowed