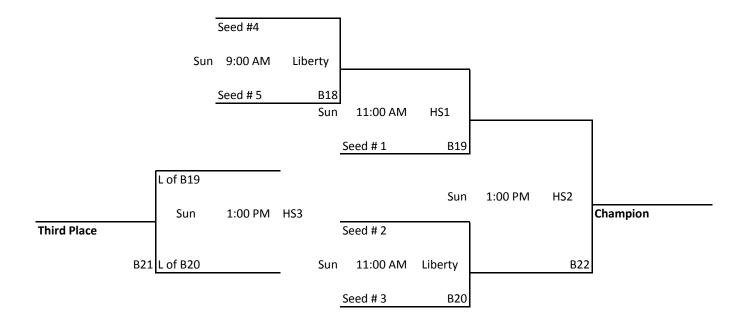

#### **Championship Round**

Note: Tie Breakers 1 - Head to Head

2 - Point Spread (max 15 points)

3 - Def. Pts Allowed