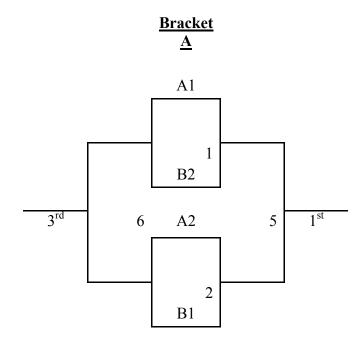

|                    | G4                   |                      |         |                     |                       |
| 4:00pm   |                    |                    |                      |                      |         |                     |                       |
| 5:00pm   |                    |                    | G5                   | G6                   |         |                     |                       |
| 6:00pm   |                    |                    | G7                   | G8                   |         |                     |                       |
|          |                    |                    |                      |                      |         |                     |                       |

### High School Girls Bracket