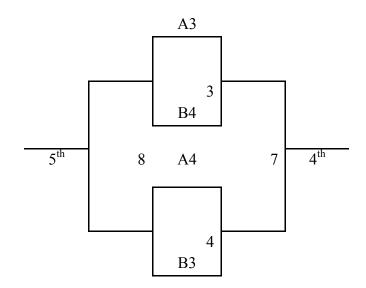

|                    | G4                   |                      |         |                     |                       |
| 4:00pm   |                    |                    |                      |                      |         |                     |                       |
| 5:00pm   |                    |                    | G5                   | G6                   |         |                     |                       |
| 6:00pm   |                    |                    | G7                   | G8                   |         |                     |                       |
|          |                    |                    |                      |                      |         |                     |                       |

### High School Girls Bracket